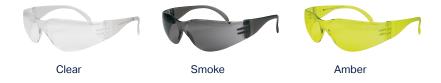

## **LENS COLOUR AVAILABLE**

## **SPECIFICATIONS**

| CODE            | LENS  | COATINGS     | BOX QTY | <b>CARTON QTY</b> |
|-----------------|-------|--------------|---------|-------------------|
| FRVISXSPCCR0000 | Clear | Anti-scratch | 12      | 144               |
| FRVISXSPCSM0000 | Smoke | Anti-scratch | 12      | 144               |
| FRVISXSPCA20000 | Amber | Anti-scratch | 12      | 144               |