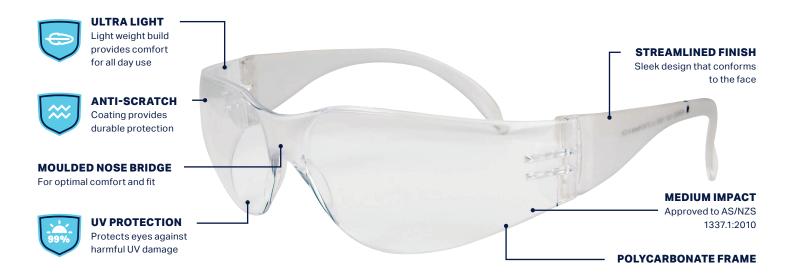

## VISION X SAFETY GLASSES Ultra light weight for increased comfort

**APPLICATIONS** 

General Application • Construction • Agriculture • Mining